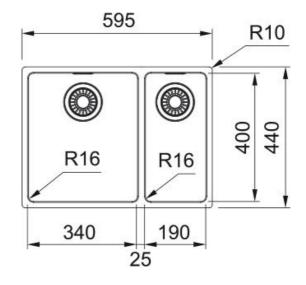

## MARIS BOWL MRX 160 34-19 RHSB | 122.0570.242

| Technical Data               |                         |
|------------------------------|-------------------------|
| Product Information          |                         |
| Sink type                    | Bowl (no drainer)       |
| Type of material             | Stainless steel         |
| Number of bowls              | 1,5                     |
| Color                        | Steel                   |
| Finish                       | Stainless steel brushed |
| Dimensions                   |                         |
| External size: right to left | 595.0                   |
| External size: front to back | 440.0                   |
| Bowl 1 size: right to left   | 340.0                   |
| Bowl 1 size: front to back   | 400.0                   |
| Bowl 1: depth                | 180.0                   |
| Bowl 2 size: right to left   | 190.0                   |
| Bowl 2 size: front to back   | 400.0                   |
| Bowl 2: depth                | 130.0                   |
| Installation                 |                         |
| Minimum cabinet size         | 80 cm                   |
| Product specifications       |                         |
| Installation type            | Undermount              |
| Waste outlet                 | 3 1/2"                  |
| Position of drainer          | No drainer              |
| Product Identification       |                         |
| Product brand                | FRANKE                  |
| Product family               | Maris                   |
| Model range                  | Maris                   |
| Approval logo                | CE                      |
| Approval logo                | UKCA                    |
| Dreverties                   |                         |