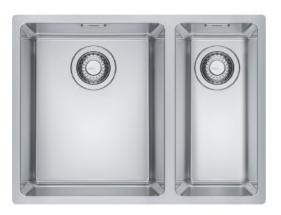

## MARIS BOWL MRX 160 34-19 RHSB | 122.0570.242

| Technical Data               |                         |
|------------------------------|-------------------------|
| Product Information          |                         |
| Sink type                    | Bowl (no drainer)       |
| Type of material             | Stainless steel         |
| Number of bowls              | 1,5                     |
| Color                        | Steel                   |
| Finish                       | Stainless steel brushed |
| Dimensions                   |                         |
| External size: right to left | 595.0                   |
| External size: front to back | 440.0                   |
| Bowl 1 size: right to left   | 340.0                   |
| Bowl 1 size: front to back   | 400.0                   |
| Bowl 1: depth                | 180.0                   |
| Bowl 2 size: right to left   | 190.0                   |
| Bowl 2 size: front to back   | 400.0                   |
| Bowl 2: depth                | 130.0                   |
| Installation                 |                         |
| Minimum cabinet size         | 80 cm                   |
| Product specifications       |                         |
| Installation type            | Undermount              |
| Waste outlet                 | 3 1/2"                  |
| Position of drainer          | No drainer              |
| Product Identification       |                         |
| Product brand                | FRANKE                  |
| Product family               | Maris                   |
| Model range                  | Maris                   |
| Approval logo                | CE                      |
| Approval logo                | UKCA                    |
| Dreverties                   |                         |